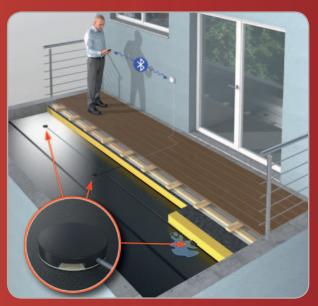

#### HOW DOES BLE WORK?

1

With the free "HUM" tracker app, the moisture levels recorded by the sensors are scanned via Bluetooth connection. Possible damages can be timelined.

2

After reading out the sensor, the moisture level is displayed in a graph.