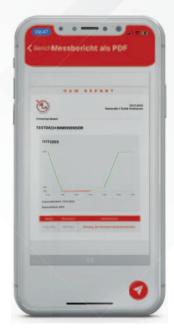

3

After reading out all sensors, an overall report can be created as a PDF and if desired, sent immediately by e-mail.