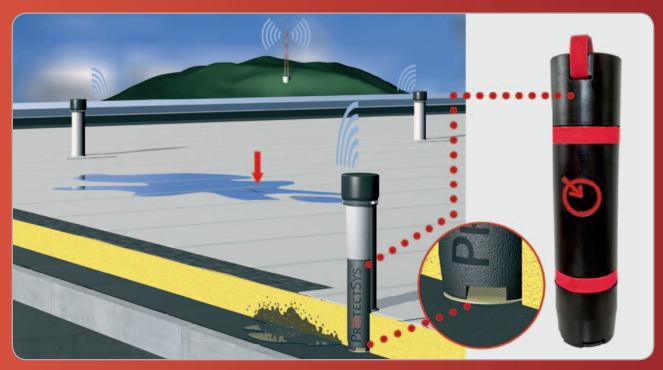

#### HOW DOES BLE WORK?

1

With the free "HUM" tracker app, the moisture levels recorded by the sensors are scanned via Bluetooth connection. Possible damages can be timelined.

2

After reading out the sensor, the moisture level is displayed in a graph.

3

After reading out all sensors, an overall report can be created as a PDF and if desired, sent immediately by e-mail.