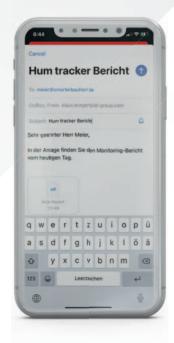

3

After reading out all sensors, an overall report can be created as a PDF and if desired, sent immediately by e-mail.