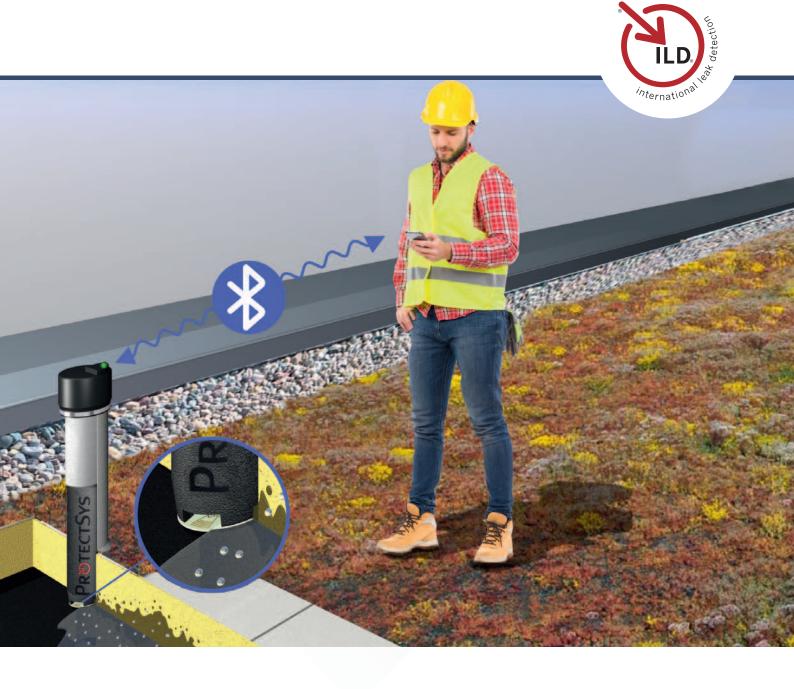

#### HOW DOES BLE WORK?

1

With the free "HUM" tracker app, the moisture levels recorded by the sensors are scanned via Bluetooth connection. Possible damages can be timelined.

2

After reading out the sensor, the moisture level is displayed in a graph.