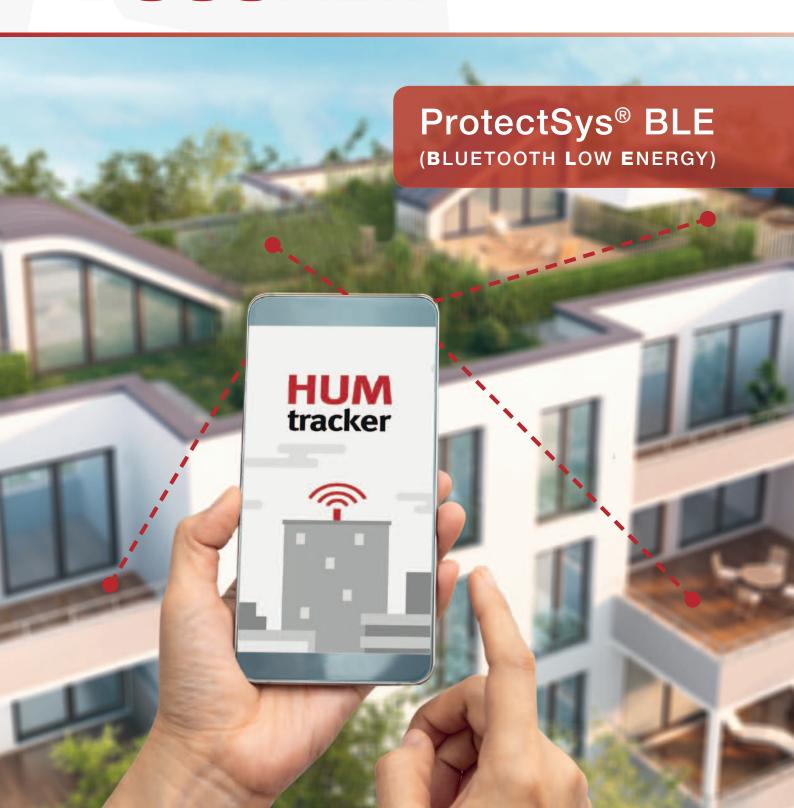

#### HOW DOES BLE WORK?

1

With the free "HUM" tracker app, the moisture levels recorded by the sensors are scanned via Bluetooth connection. Possible damages can be timelined.

2

After reading out the sensor, the moisture level is displayed in a graph.