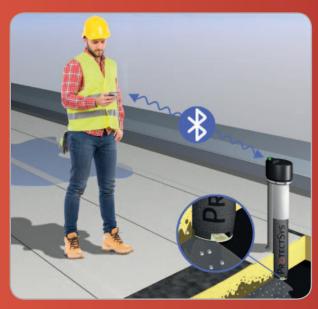

#### HOW DOES BLE WORK?

1

With the free "HUM" tracker app, the moisture levels recorded by the sensors are scanned via Bluetooth connection. Possible damages can be timelined.

2

After reading out the sensor, the moisture level is displayed in a graph.