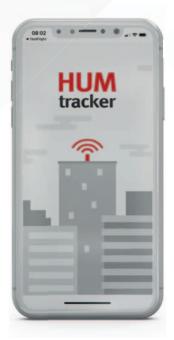

#### HOW DOES BLE WORK?

1

With the free "HUM" tracker app, the moisture levels recorded by the sensors are scanned via Bluetooth connection. Possible damages can be timelined.

2

After reading out the sensor, the moisture level is displayed in a graph.